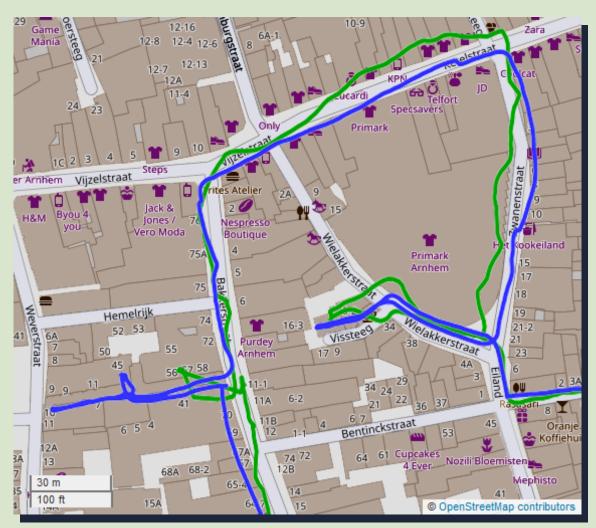

## **City Centre Positioning**

Walk in city, surrounded by tall buildings.

Fusion track

OpenStreetMap https://www.openstreetmap.org/copyright

GPS track

Picture: Tracks from CiMotion software on Android phone. Android v4.4 or higher, build-in motion sensors and Android location service.